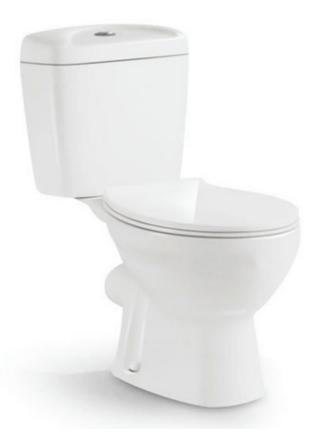

6006

#### FEATURES

- High efficiency toilet with low consumption
- Washdown gravity flushing system
- 100% factory flush tested
- Dual flush

#### MODELS

- 6006
- S-trap.250mm Roughing-in
- P-trap.180mm Roughing-in

#### COLORS/FINISHES

White

#### PRODUCT SPECIFICATION

- Water use 4.0/6.0 L
- Flush system Washdown flushing system
- Material Vitreous China
- Product Size 660 x 380 x 770 mm

6118