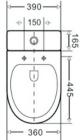

#### PRODUCT SPECIFICATION

- Water use 4.0/6.0 L
- Flush system Washdown flushing system
- Material
  Vitreous China
- Product Size 650 x 390 x 840 mm

6012