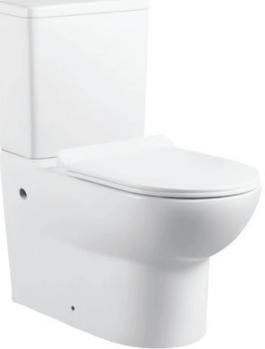

#### FEATURES

- High efficiency toilet with low consumption
- Washdown gravity flushing system
- 100% factory flush tested
- Dual flush

- 6118
- S-trap.250mm Roughing-in
- P-trap.180mm Roughing-in

#### COLORS/FINISHES

White

#### PRODUCT SPECIFICATION

- Water use 4.0/6.0 L
- Flush system Washdown flushing system
- Material
  Vitreous China
- Product Size 680 x 360 x 790 mm

6116