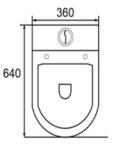

#### FEATURES

- High efficiency toilet with low consumption
- Washdown gravity flushing system
- 100% factory flush tested
- Dual flush

#### MODELS

- 6012
- S-trap.250mm Roughing-in
- P-trap.180mm Roughing-in

#### PRODUCT SPECIFICATION

- Water use 4.0/6.0 L
- Flush system Washdown flushing system
- Material
  Vitreous China
- Product Size 640 x 360 x 810 mm

6117