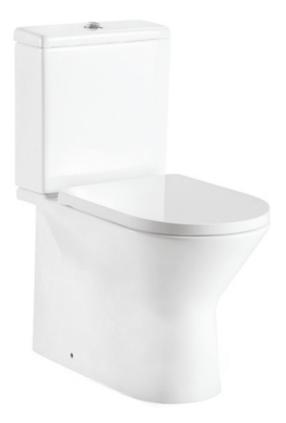

#### FEATURES

- High efficiency toilet with low consumption
- Washdown gravity flushing system
- 100% factory flush tested
- Dual flush

#### MODELS

- 6012
- S-trap.250mm Roughing-in
- P-trap.180mm Roughing-in

#### PRODUCT SPECIFICATION

- Water use 4.0/6.0 L
- Flush system Washdown flushing system
- Material
  Vitreous China
- Product Size 640 x 360 x 810 mm

6117