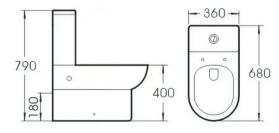

#### PRODUCT SPECIFICATION

- Water use 4.0/6.0 L
- Flush system Washdown flushing system
- Material
  Vitreous China
- Product Size 680 x 360 x 790 mm

6116