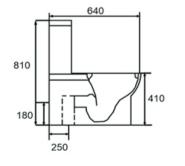

#### FEATURES

- High efficiency toilet with low consumption
- Washdown gravity flushing system
- 100% factory flush tested
- Dual flush

#### MODELS

- 6012
- S-trap.250mm Roughing-in
- P-trap.180mm Roughing-in

#### PRODUCT SPECIFICATION

- Water use 4.0/6.0 L
- Flush system Washdown flushing system
- Material
  Vitreous China
- Product Size 640 x 360 x 810 mm

6117