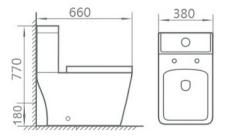

#### PRODUCT SPECIFICATION

- Water use 4.0/6.0 L
- Flush system Washdown flushing system
- Material Vitreous China
- Product Size 660 x 380 x 770 mm

6118