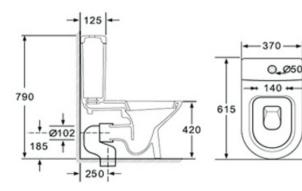

#### FEATURES

- High efficiency toilet with low consumption
- Washdown gravity flushing system
- 100% factory flush tested
- Dual flush

#### MODELS

- 6117
- S-trap.250mm Roughing-in
- P-trap.180mm Roughing-in

#### PRODUCT SPECIFICATION

- Water use 4.0/6.0 L
- Flush system Washdown flushing system
- Material Vitreous China
- Product Size 615 x 370 x 790 mm

6039