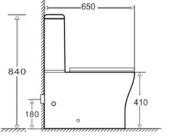

#### PRODUCT SPECIFICATION

- Water use 4.0/6.0 L
- Flush system Washdown flushing system
- Material
  Vitreous China
- Product Size 650 x 390 x 840 mm

6012