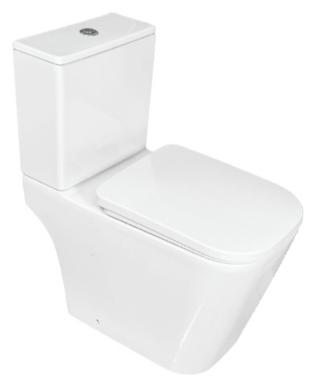

6006

#### FEATURES

- High efficiency toilet with low consumption
- Washdown gravity flushing system
- 100% factory flush tested
- Dual flush

#### MODELS

- 6006
- S-trap.250mm Roughing-in
- P-trap.180mm Roughing-in

#### COLORS/FINISHES

White

#### PRODUCT SPECIFICATION

- Water use 4.0/6.0 L
- Flush system Washdown flushing system
- Material Vitreous China
- Product Size 660 x 380 x 770 mm

6118