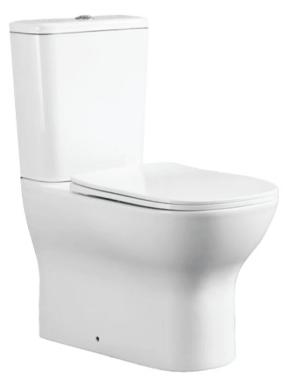

#### Washdown two-piece toilet

#### MODELS

- 6039
- S-trap.250mm Roughing-in
- P-trap.180mm Roughing-in

#### PRODUCT SPECIFICATION

- Water use 4.0/6.0 L
- Flush system Washdown flushing system
- Material Vitreous China
- Product Size 645 x 375 x 755 mm