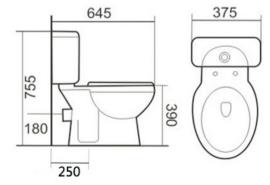

#### FEATURES

- High efficiency toilet with low consumption
- Washdown gravity flushing system
- 100% factory flush tested
- Dual flush

#### Washdown two-piece toilet

#### MODELS

- 6039
- S-trap.250mm Roughing-in
- P-trap.180mm Roughing-in

#### COLORS/FINISHES

White

#### PRODUCT SPECIFICATION

- Water use 4.0/6.0 L
- Flush system Washdown flushing system
- Material Vitreous China
- Product Size 645 x 375 x 755 mm