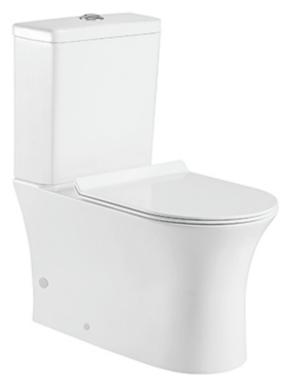

#### Washdown two-piece toilet

#### MODELS

- 6116
- S-trap.250mm Roughing-in
- P-trap.180mm Roughing-in

#### PRODUCT SPECIFICATION

- Water use 4.0/6.0 L
- Flush system Washdown flushing system
- Material
  Vitreous China
- Product Size 650 x 390 x 840 mm

6012